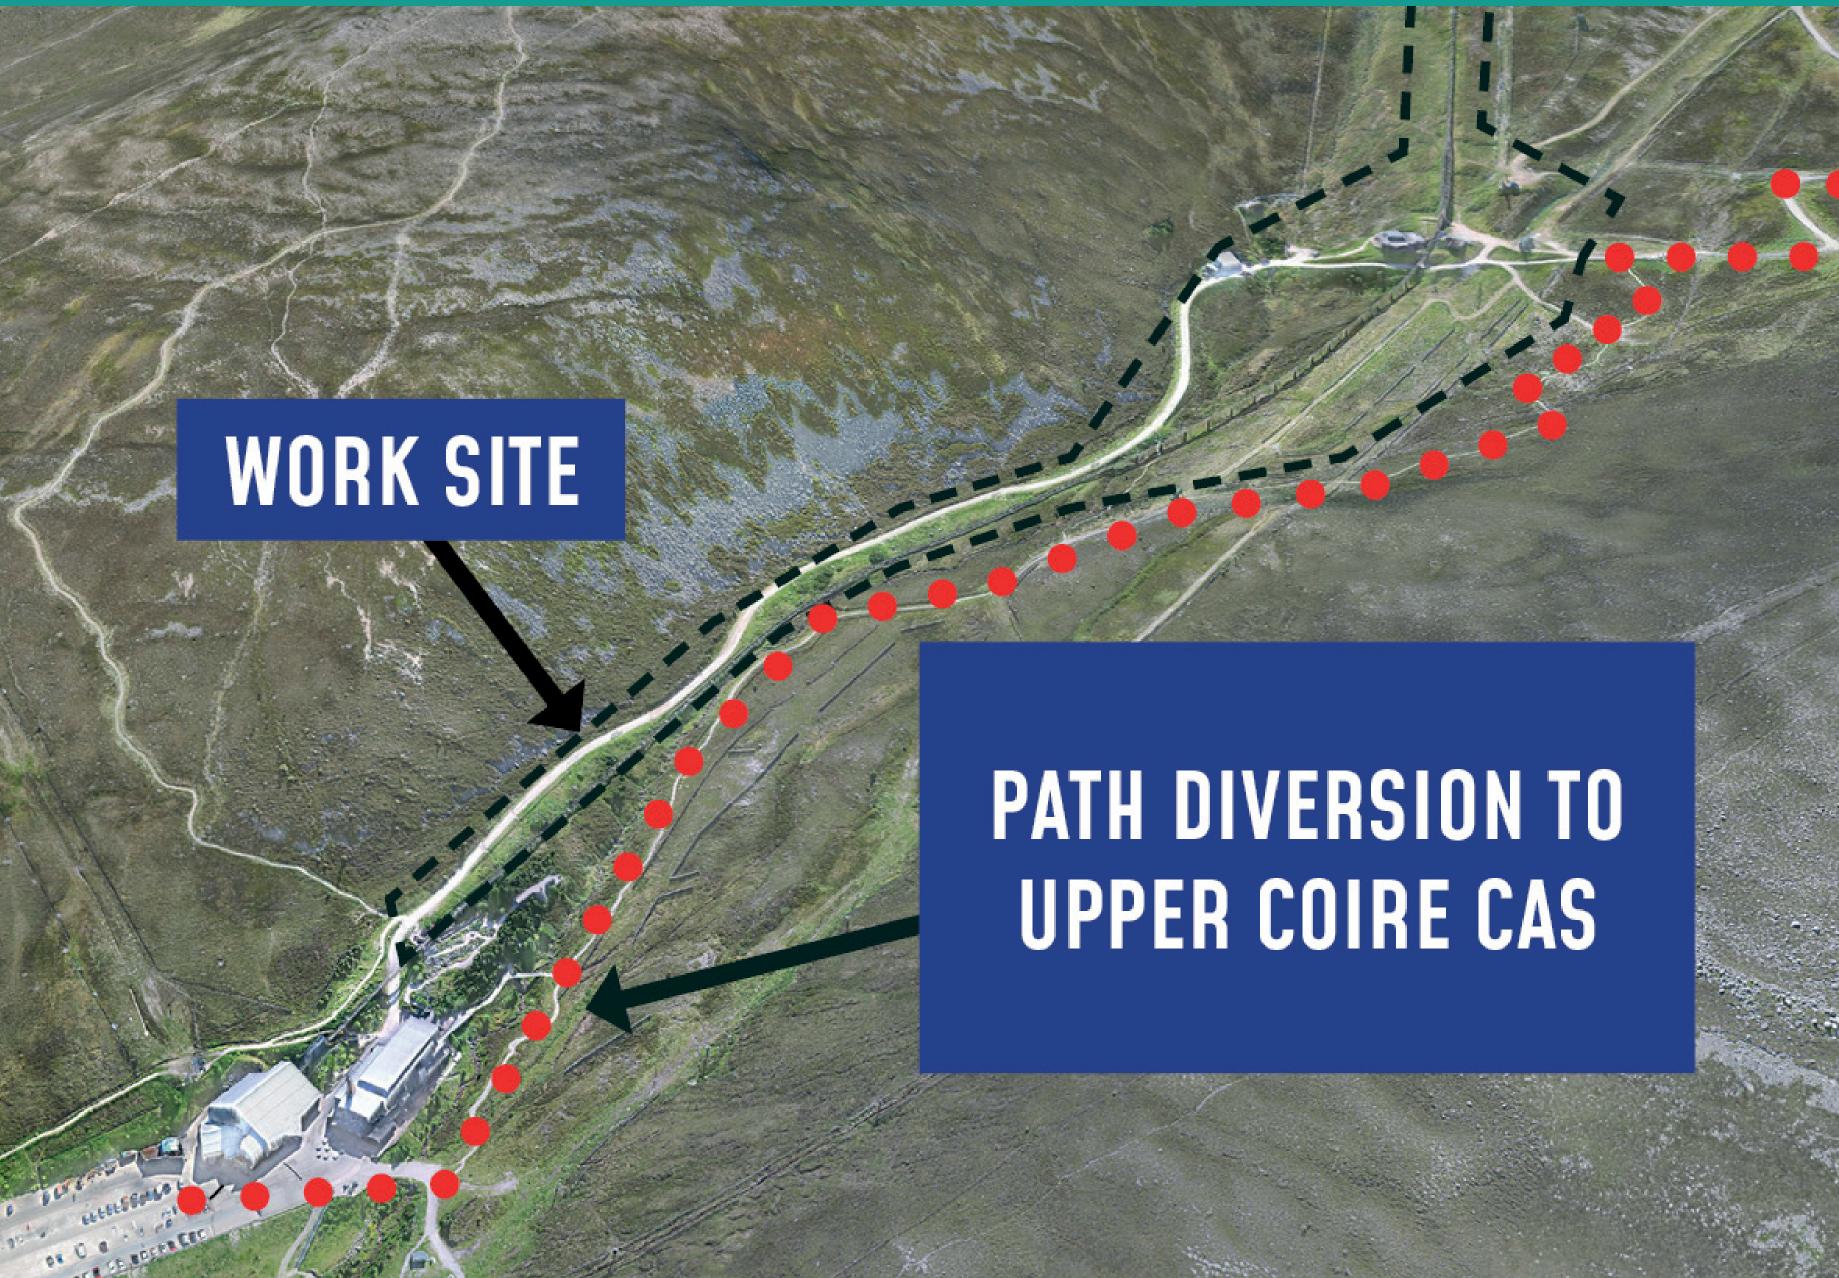

Access to paths within Coire Cas including the Fiacaill path to 1141m, upper hill track and the mountain garden.

Please use the lower Coire Cas trail rejoining the hill track above the middle station.

Access the Windy Ridge path

Please use central staircase half way down car park and walk along the all abilities trail.