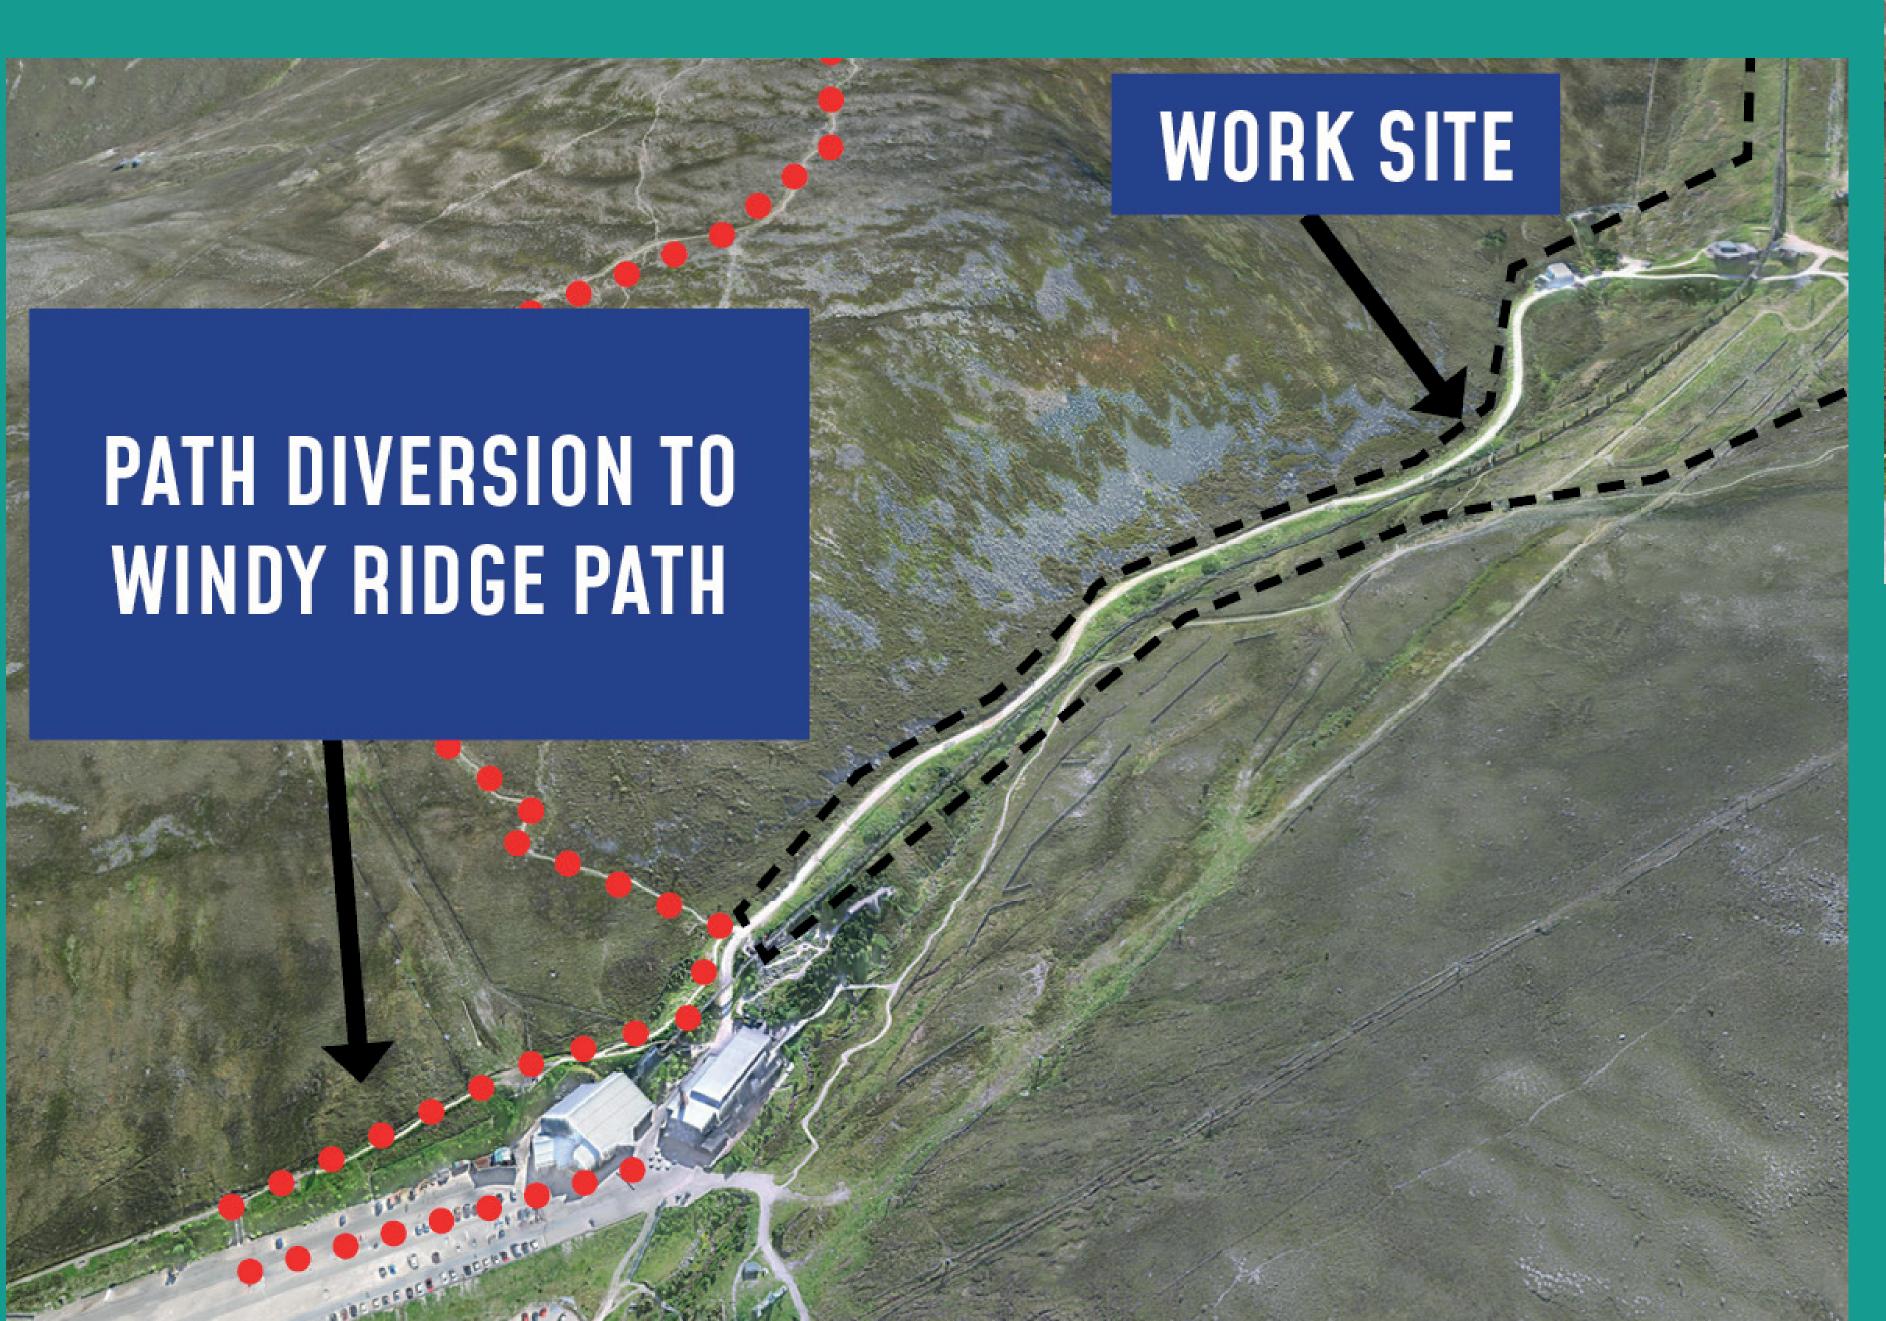

Access to paths within Coire Cas including the Fiacaill path to 1141m, upper hill track and the mountain garden.

Please use the lower Coire Cas trail rejoining the hill track above the middle station.

Access the Windy Ridge path

Please use central staircase half way down car park and walk along the all abilities trail.